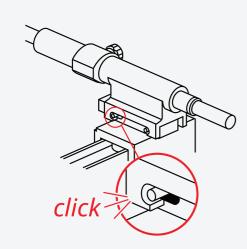

#### TRUFIX® Detector Clip-in

The patented clip-in TRUFIX system is designed for fast, simple mounting and positioning of the detector both vertically and horizontally in the BEAMSCAN water phantom.

#### The TRUFIX system positions any PTW detector

exactly at the effective point of measurement (EPOM), enabling a quick detector exchange without readjustment.