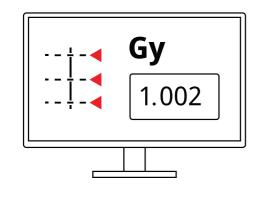

# Remote Control & Measurement BeamDose software allows users to precisely

position the detector at any measurement depth and automatically calculate the dose at the defined measurement position—without entering the treatment room.