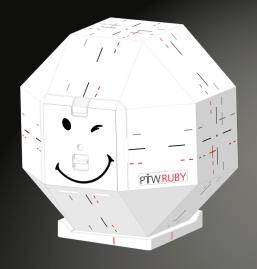

## **RUBY**

The new modular QA phantom with multiple application-specific inserts for comprehensive system QA, LINAC QA and patient QA